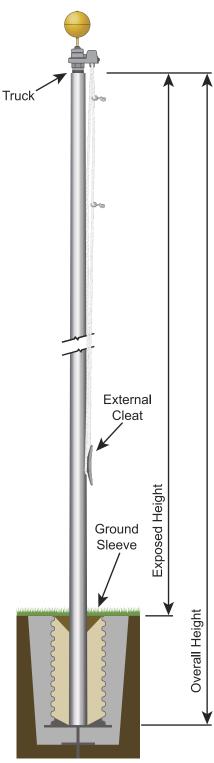

| SPECIFICATIONS             |                    |
|----------------------------|--------------------|
| Continental Series         |                    |
| SKU                        | 206127             |
| Finish                     | Anodized<br>Bronze |
| Exposed Height             | 40 ft              |
| Overall Height             | 44 ft              |
| Top Diameter               | 3.5 in             |
| Bottom Diameter            | 7 in               |
| Wall Thickness             | 0.156 in           |
| Shipping                   | 274 lbs            |
| Max Windspeed              | 122 mph            |
| Max Windspeed With<br>Flag | 87 mph             |
| Recommended Flag<br>Size   | 8' x 12'           |