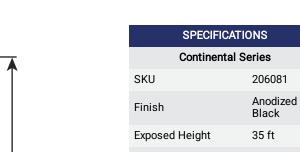

## Continental Series Flagpole 35' Anodized Black Flagpole with External Truck

| Overall Height             | 38.5 ft  |
|----------------------------|----------|
| Top Diameter               | 3.5 in   |
| Bottom Diameter            | 6 in     |
| Wall Thickness             | 0.156 in |
| Shipping                   | 211 lbs  |
| Max Windspeed              | 116 mph  |
| Max Windspeed With<br>Flag | 87 mph   |
| Recommended Flag<br>Size   | 6' x 10' |