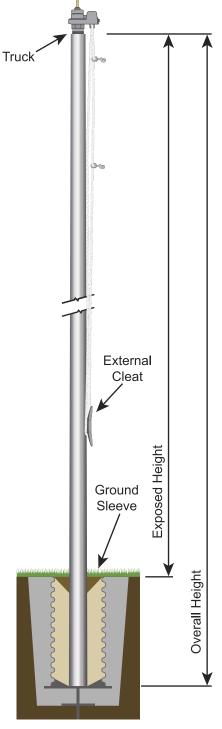

## Continental Series Flagpole 35' Anodized Black Flagpole with External Truck

| Overall Height             | 38.5 ft  |
|----------------------------|----------|
| Top Diameter               | 3.5 in   |
| Bottom Diameter            | 6 in     |
| Wall Thickness             | 0.156 in |
| Shipping                   | 211 lbs  |
| Max Windspeed              | 116 mph  |
| Max Windspeed With<br>Flag | 87 mph   |
| Recommended Flag<br>Size   | 6' x 10' |