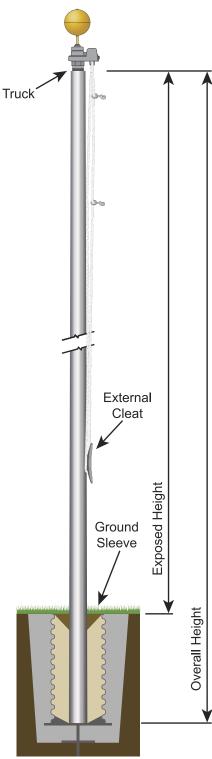

| SPECIFICATIONS             |                    |
|----------------------------|--------------------|
| Continental Series         |                    |
| SKU                        | 206067             |
| Finish                     | Anodized<br>Bronze |
| Exposed Height             | 30 ft              |
| Overall Height             | 33 ft              |
| Top Diameter               | 3.5 in             |
| Bottom Diameter            | 6 in               |
| Wall Thickness             | 0.188 in           |
| Shipping                   | 205 lbs            |
| Max Windspeed              | 197 mph            |
| Max Windspeed With<br>Flag | 122 mph            |
| Recommended Flag<br>Size   | 6' x 10'           |