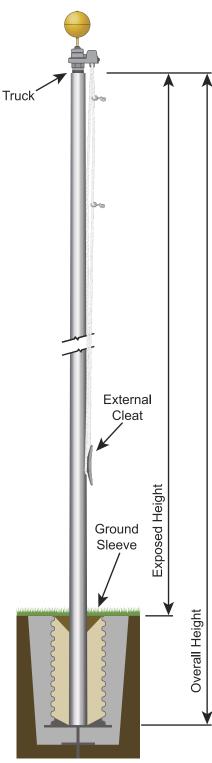

| SPECIFICATIONS             |                   |
|----------------------------|-------------------|
| Continental Series         |                   |
| SKU                        | 206037            |
| Finish                     | Anodized<br>Black |
| Exposed Height             | 30 ft             |
| Overall Height             | 33 ft             |
| Top Diameter               | 3 in              |
| Bottom Diameter            | 5 in              |
| Wall Thickness             | 0.156 in          |
| Shipping                   | 147 lbs           |
| Max Windspeed              | 112 mph           |
| Max Windspeed With<br>Flag | 86 mph            |
| Recommended Flag<br>Size   | 6' x 10'          |