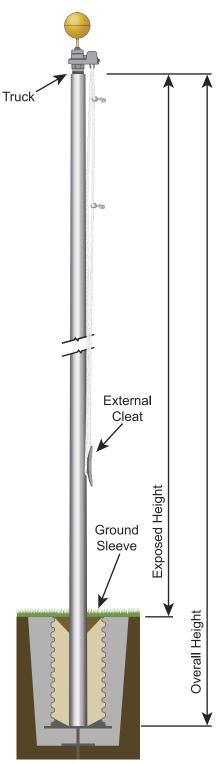

## Continental Series Flagpole 25' Anodized Black Flagpole with External Truck

| SPECIFICATIONS             |                   |
|----------------------------|-------------------|
| <b>Continental Series</b>  |                   |
| SKU                        | 206013            |
| Finish                     | Anodized<br>Black |
| Exposed Height             | 25 ft             |
| Overall Height             | 27.5 ft           |
| Top Diameter               | 3.5 in            |
| Bottom Diameter            | 6 in              |
| Wall Thickness             | 0.156 in          |
| Shipping                   | 159 lbs           |
| Max Windspeed              | 230 mph           |
| Max Windspeed With<br>Flag | 149 mph           |
| Recommended Flag<br>Size   | 5' x 8'           |