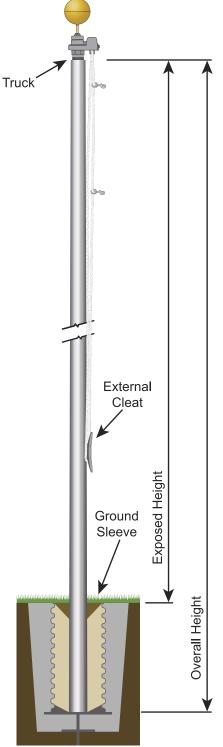

## Continental Series Flagpole 20' Anodized Black Flagpole with External Truck

| SPECIFICATIONS             |                   |
|----------------------------|-------------------|
| Continental Series         |                   |
| SKU                        | 205997            |
| Finish                     | Anodized<br>Black |
| Exposed Height             | 20 ft             |
| Overall Height             | 22 ft             |
| Top Diameter               | 3.5 in            |
| Bottom Diameter            | 6 in              |
| Wall Thickness             | 0.188 in          |
| Shipping                   | 149 lbs           |
| Max Windspeed              | 328 mph           |
| Max Windspeed With<br>Flag | 229 mph           |
| Recommended Flag<br>Size   | 4' x 6'           |
|                            |                   |