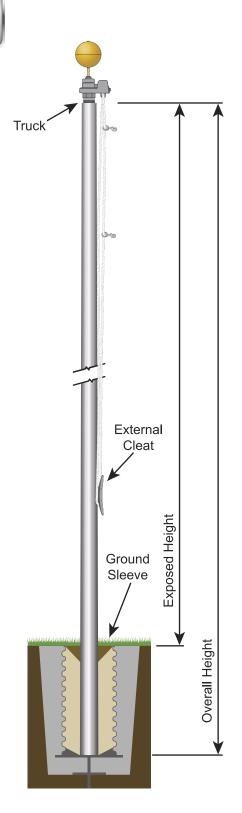

REHO

S U

|           | <b>Continental Series Flagpole</b> |
|-----------|------------------------------------|
| 20' Satin | Flagpole with External Truck       |

| SPECIFICATIONS     |  |  |
|--------------------|--|--|
| Continental Series |  |  |
| 205992             |  |  |
| Satin              |  |  |
| 20 ft              |  |  |
| 22 ft              |  |  |
| 3.5 in             |  |  |
| 6 in               |  |  |
| 0.156 in           |  |  |
| 113 lbs            |  |  |
| 301 mph            |  |  |
| 208 mph            |  |  |
| 4' x 6'            |  |  |
|                    |  |  |