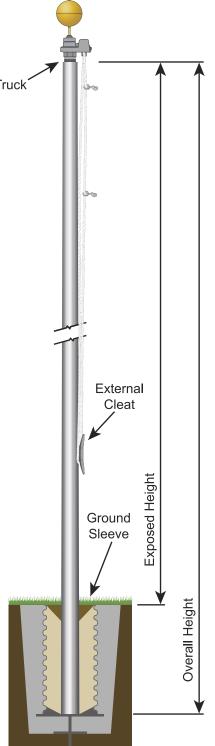

## Continental Series Flagpole 20' Anodized Bronze Flagpole with External Truck

| SPECIFICATIONS             |                    |
|----------------------------|--------------------|
| Continental Series         |                    |
| SKU                        | 205983             |
| Finish                     | Anodized<br>Bronze |
| Exposed Height             | 20 ft              |
| Overall Height             | 22 ft              |
| Top Diameter               | 3 in               |
| Bottom Diameter            | 5 in               |
| Wall Thickness             | 0.125 in           |
| Shipping                   | 97 lbs             |
| Max Windspeed              | 229 mph            |
| Max Windspeed With<br>Flag | 136 mph            |
| Recommended Flag<br>Size   | 4' x 6'            |