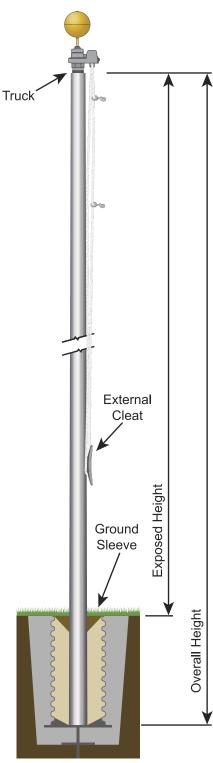

| SPECIFICATIONS             |                    |
|----------------------------|--------------------|
| Continental Series         |                    |
| SKU                        | 205979             |
| Finish                     | Anodized<br>Bronze |
| Exposed Height             | 20 ft              |
| Overall Height             | 22 ft              |
| Top Diameter               | 3 in               |
| Bottom Diameter            | 4 in               |
| Wall Thickness             | 0.125 in           |
| Shipping                   | 75 lbs             |
| Max Windspeed              | 147 mph            |
| Max Windspeed With<br>Flag | 109 mph            |
| Recommended Flag<br>Size   | 4' x 6'            |